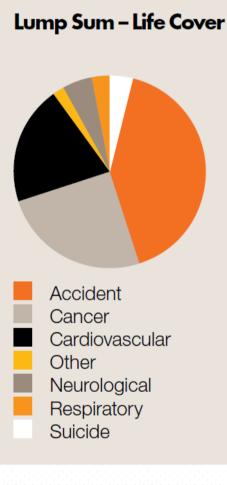

## Causes of insurance claims

MLC paid out \$274m of income protection, life and TPD claims over the 12 months to 30 Sep 2012 – the reasons were varied but some causes dominate

Income Protection – claims by cause