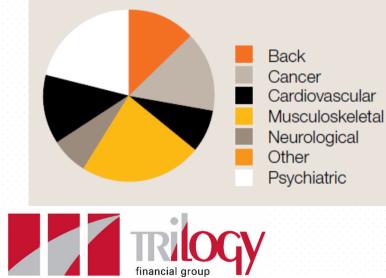

## Causes of insurance claims

MLC paid out \$274m of income protection, life and TPD claims over the 12 months to 30 Sep 2012 – the reasons were varied but some causes dominate

Income Protection – claims by cause