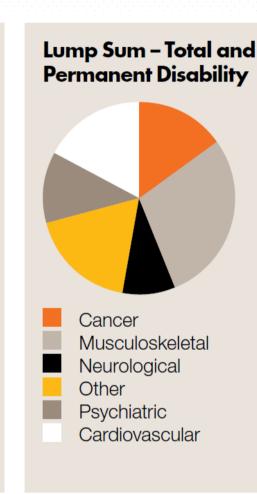

## Causes of insurance claims

MLC paid out \$274m of income protection, life and TPD claims over the 12 months to 30 Sep 2012 – the reasons were varied but some causes dominate

Income Protection – claims by cause