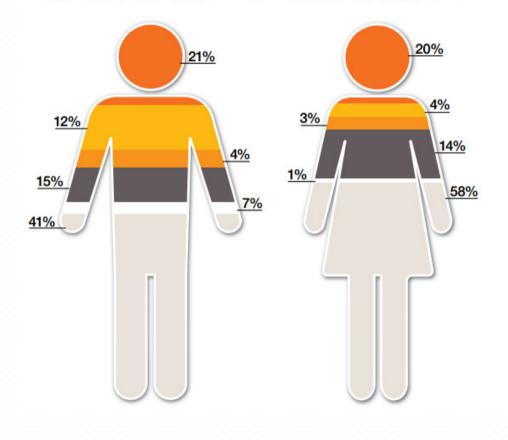

# Some medical stats for critical illnesses

The general population data shown below is based on being aged 30 now.

#### Statistically, before the age of 70 you:

- will be diagnosed with cancer
- will have a heart attack
- will suffer a stroke
- will suffer from another critical illness
- will die from something other than a critical illness, or
- will not have suffered a critical illness
- Source: Munich Reinsurance Group in Australasia, 2009.